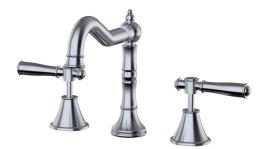

## Clasico Basin Set

## Information

- Finish: Chrome
- Material: Brass /Ceramic
- Operating temperature 1°C to 70°C
- Operating pressure 150~500 kPa
- Germany Neoperl Aerator
- 1/4 Turn Ceramic Spindles
- WELS: 5 Star 5.5L/min (T41842)