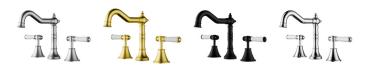

## ikon

Available in

PCK90NZ04-BG Brushed Gold

7

PCK90NZ04-MB Matt Black

1

PCK90NZ04A-BN PCK90NZ04A-BG PCK90NZ04A-MB Brushed Nickel Brushed Gold Matt Black

PCK90NZ04A Chrome

**PCK90NZ04** 

## Clasico Basin Set