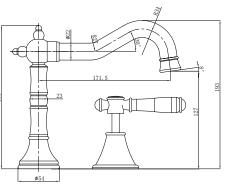

## Clasico Basin Set

## Information

- Finish: Chrome
- Material: Brass /Ceramic
- Operating temperature 1°C to 70°C
- Operating pressure 150~500 kPa
- Germany Neoperl Aerator
- 1/4 Turn Ceramic Spindles
- WELS: 5 Star 5.5L/min (T41842)