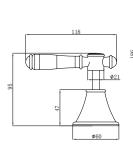

## Clasico Basin Set

## Information

- Finish: Chrome
- Material: Brass /Ceramic
- Operating temperature 1°C to 70°C
- Operating pressure 150~500 kPa
- Germany Neoperl Aerator
- 1/4 Turn Ceramic Spindles
- WELS: 5 Star 5.5L/min (T41842)