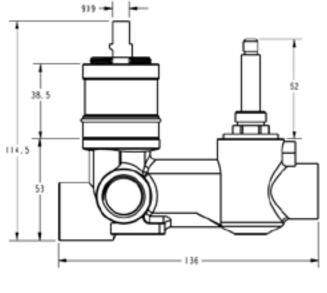

## Clasico Wall Diverter Mixer Body

## HYB868-501BD

## Information

Material: Brass construction

- $\bullet$  Operating temperature 1°C to 70°C
- Operating pressure 150~500 kPa
- European Kerox 35mm Cartridge

To be used with ikon Clasico wall mixer installation

NOTE: The body and trim kit are sold separately