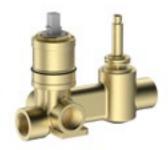

## Clasico Wall Diverter Mixer Body

## HYB868-501BD

## Information

Material: Brass construction

- $\bullet$  Operating temperature 1°C to 70°C
- Operating pressure 150~500 kPa
- European Kerox 35mm Cartridge

To be used with ikon Clasico wall mixer installation

NOTE: The body and trim kit are sold separately