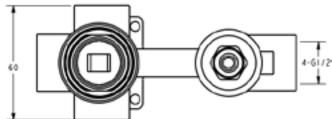

## Clasico Wall Diverter Mixer Body

## HYB868-501BD

## Information

Material: Brass construction

- $\bullet$  Operating temperature 1°C to 70°C
- Operating pressure 150~500 kPa
- European Kerox 35mm Cartridge

To be used with ikon Clasico wall mixer installation

NOTE: The body and trim kit are sold separately