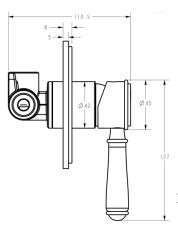

## Clasico Wall Mixer Trim Kit

HYB868-301TK

## Information

Finish: Chrome

Material: Brass/Ceramic

To be match with ikon Clasico wall mixer rough in body(SKU: HYB868-301BD).

NOTE: The body and trim kit are sold separately.