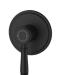

## Clasico Wall Mixer Trim Kit

HYB868-301TK

## Information

Finish: Chrome

Material: Brass/Ceramic

To be match with ikon Clasico wall mixer rough in body(SKU: HYB868-301BD).

NOTE: The body and trim kit are sold separately.

## Available in brass/ceramic

HYB868-301TK-BN HYB868-301TK-BG HYB868-301TK-MB Brushed Nickel

Brushed Gold

Matt Black

 $HYB868-301ATK \quad HYB868-301ATK-BN \quad HYB868-301ATK-BG \quad HYB868-301ATK-MB$ Chrome