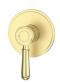

## Clasico Wall Mixer Trim Kit

HYB868-301TK

## Information

Finish: Chrome

Material: Brass/Ceramic

To be match with ikon Clasico wall mixer rough in body(SKU: HYB868-301BD).

NOTE: The body and trim kit are sold separately.

## Available in brass/ceramic

HYB868-301TK-BN HYB868-301TK-BG HYB868-301TK-MB Brushed Nickel

Brushed Gold

Matt Black

 $HYB868-301ATK \quad HYB868-301ATK-BN \quad HYB868-301ATK-BG \quad HYB868-301ATK-MB$ Chrome