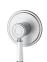

## Clasico Wall Mixer Trim Kit

HYB868-301TK

## Information

Finish: Chrome

Material: Brass/Ceramic

To be match with ikon Clasico wall mixer rough in body(SKU: HYB868-301BD).

NOTE: The body and trim kit are sold separately.