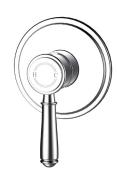

## Clasico Wall Mixer Trim Kit

HYB868-301TK

## Information

Finish: Chrome

Material: Brass/Ceramic

To be match with ikon Clasico wall mixer rough in body(SKU: HYB868-301BD).

NOTE: The body and trim kit are sold separately.