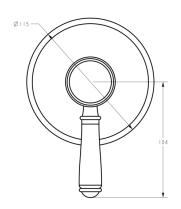

## Clasico Wall Mixer Trim Kit

HYB868-301TK

## Information

Finish: Chrome

Material: Brass/Ceramic

To be match with ikon Clasico wall mixer rough in body(SKU: HYB868-301BD).

NOTE: The body and trim kit are sold separately.