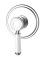

## Clasico Wall Mixer Trim Kit

HYB868-301TK

## Information

Finish: Chrome

Material: Brass/Ceramic

To be match with ikon Clasico wall mixer rough in body(SKU: HYB868-301BD).

NOTE: The body and trim kit are sold separately.