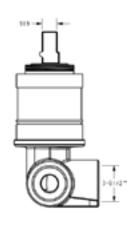

## Clasico Wall Mixer Body

## HYB868-301BD

## Information

Material: Brass construction

- $\bullet$  Operating temperature 1°C to 70°C
- Operating pressure 150~500 kPa
- European Kerox 35mm Cartridge

To be used with ikon Clasico wall mixer installations