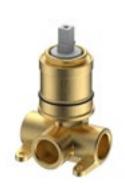

## Clasico Wall Mixer Body

## HYB868-301BD

## Information

Material: Brass construction

- $\bullet$  Operating temperature 1°C to 70°C
- Operating pressure 150~500 kPa
- European Kerox 35mm Cartridge

To be used with ikon Clasico wall mixer installations