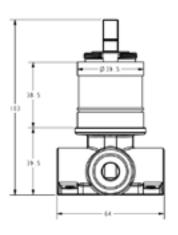

## Clasico Wall Mixer Body

## HYB868-301BD

## Information

Material: Brass construction

- $\bullet$  Operating temperature 1°C to 70°C
- Operating pressure 150~500 kPa
- European Kerox 35mm Cartridge

To be used with ikon Clasico wall mixer installations