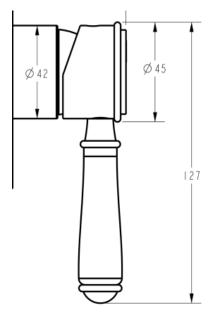

## Clasico Ceramic Handle for Wall Mixer

### Information

Finish: Chrome Material: Ceramic & Brass