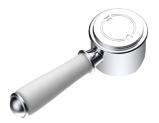

## Clasico Ceramic Handle for Wall Mixer

### Information

Finish: Chrome Material: Ceramic & Brass