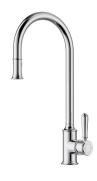

## Clasico Pull-out Sink Mixer

HYB868-103

## Information

Finish: Chrome Material: Brass

Cartridge: Kerox 35mm Cartridge Aerator: Neoperl Concealed Function: Dual function Nozzle Working Pressure: 150-500 kpa Operating Temperature: 1°C to 70°C WELS: 5 Star 5 L/Min (T42540)