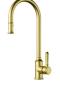

## Available in Brass/Ceramic Handle

HYB868-103BN Brushed Nickel

HYB868-103BG Brushed Gold

HYB868-103MB Matt Black

HYB868-103A

Chrome

HYB868-103A-BG Brushed Gold

HYB868-103A-BN Brushed Nickel