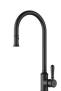

## Available in Brass/Ceramic Handle

HYB868-103BN Brushed Nickel

HYB868-103BG Brushed Gold

HYB868-103MB Matt Black

HYB868-103A

Chrome

HYB868-103A-BG Brushed Gold

HYB868-103A-BN Brushed Nickel

HYB868-103A-MB Matt Black