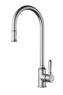

## Clasico Pull-out Sink Mixer

HYB868-103

## Information

Finish: Chrome Material: Brass

Cartridge: Kerox 35mm Cartridge Aerator: Neoperl Concealed Function: Dual function Nozzle Working Pressure: 150-500 kpa Operating Temperature: 1°C to 70°C WELS: 5 Star 5 L/Min (T42540)