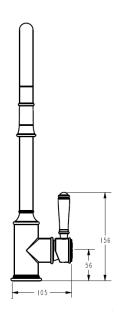

## Clasico Pull-out Sink Mixer

HYB868-103

## Information

Finish: Chrome Material: Brass

Cartridge: Kerox 35mm Cartridge Aerator: Neoperl Concealed Function: Dual function Nozzle Working Pressure: 150-500 kpa Operating Temperature: 1°C to 70°C WELS: 5 Star 5 L/Min (T42540)