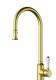

## Available in Brass/Ceramic Handle

HYB868-103BN Brushed Nickel

HYB868-103BG Brushed Gold

HYB868-103MB Matt Black

HYB868-103A

Chrome

HYB868-103A-BG Brushed Gold

HYB868-103A-BN Brushed Nickel