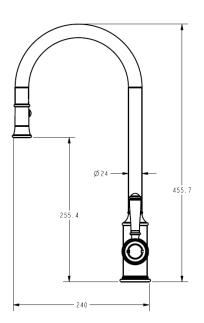

## Clasico Pull-out Sink Mixer

HYB868-103

## Information

Finish: Chrome Material: Brass

Cartridge: Kerox 35mm Cartridge Aerator: Neoperl Concealed Function: Dual function Nozzle Working Pressure: 150-500 kpa Operating Temperature: 1°C to 70°C WELS: 5 Star 5 L/Min (T42540)