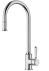

## Available in Brass/Ceramic Handle

HYB868-103BN Brushed Nickel

HYB868-103BG Brushed Gold

HYB868-103MB Matt Black

HYB868-103A

Chrome

HYB868-103A-BG Brushed Gold

HYB868-103A-BN Brushed Nickel