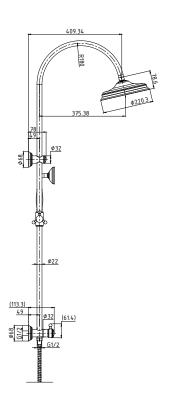

## HPA868-201

## Information

Finish: Chrome

Material: Solid brass construction Operating temperature 1°C to 70°C Operating pressure 150~500 kPa

Top or bottom water inlet

Single Function

WELS: 3 Star 8.5L/min (S17504)