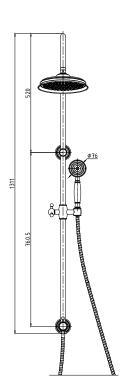

## HPA868-201

## Information

Finish: Chrome

Material: Solid brass construction Operating temperature 1°C to 70°C Operating pressure 150~500 kPa

Top or bottom water inlet

Single Function

WELS: 3 Star 8.5L/min (S17504)