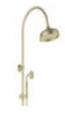

## Clasico Combo Shower Set

## HPA868-201

## Information

Finish: Chrome

Material: Solid brass construction Operating temperature 1°C to 70°C Operating pressure 150~500 kPa

Top or bottom water inlet

Single Function

WELS: 3 Star 8.5L/min (S17504)