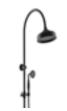

HPA868-201BG Brushed Gold



HPA868-201MB Matt Black

## Clasico Combo Shower Set

## HPA868-201

## Information

Finish: Chrome

Material: Solid brass construction Operating temperature 1°C to 70°C Operating pressure 150~500 kPa

Top or bottom water inlet

Single Function

WELS: 3 Star 8.5L/min (S17504)

## Maintenance and Care

- Do not use harsh detergents or products that contain chloride & balides
- Do not use abrasive, cream or citrus based cleaners or hydrochloric acid.
- Surface should be cleaned only with a mild detergent that must be
- It is suggested to only clean with warm water and a soft cloth.
- Damage caused by the wrong cleaning methods used will void warranty.

Please visit <a href="https://www.aclco.com.au/warranty.html">https://www.aclco.com.au/warranty.html</a> to view the full warranty